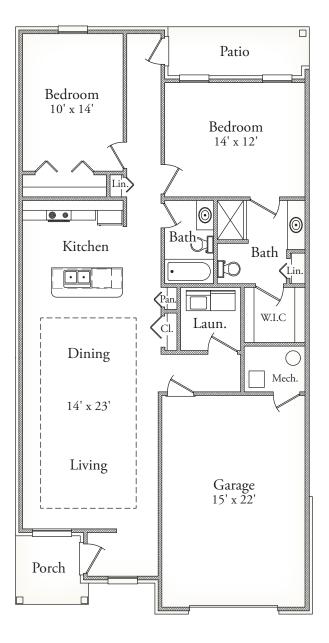

## **ASPEN**

2 Bedroom / 2 Bath Ranch 1,308 Sq. Ft. (Bldgs 1-5)

Dimensions are approximate. Builder reserves the right to change or modify floor plans.

814 Claudine Court | Saline, MI 48176 | PH 734-664-0205 | EMAIL westgateofsaline@gmail.com | www.mineighbor.com