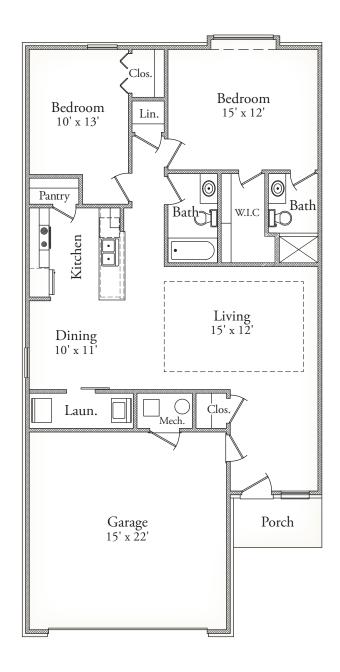

rand primary bedroom with walk in closets
- Stepped up 9-foot ceiling in living room Aspen & Boulder
- Wood shelving in all closets
- Black lever hardware
- Designer 3 ½" base moldings and wood corner blocks
- Superior sound control system
- Designer window coverings
- Energy efficient heating system and windows
- Central air conditioning
- Cable-ready in living room and bedrooms

## THE COMMUNITY

- Scenic community with sidewalks
- Brick enhanced exteriors
- Concrete walkways to front entrance of each front door
- Beautifully landscaped grounds with open space
- Located close to shopping, restaurants, schools and recreation centers
- Small dogs welcome. Sorry, no cats.
  (25-pound maximum, breed restrictions apply)





## **BOULDER**

2 Bedroom / 2 Bath Ranch 1,258 Sq. Ft. (Bldgs 1-5)