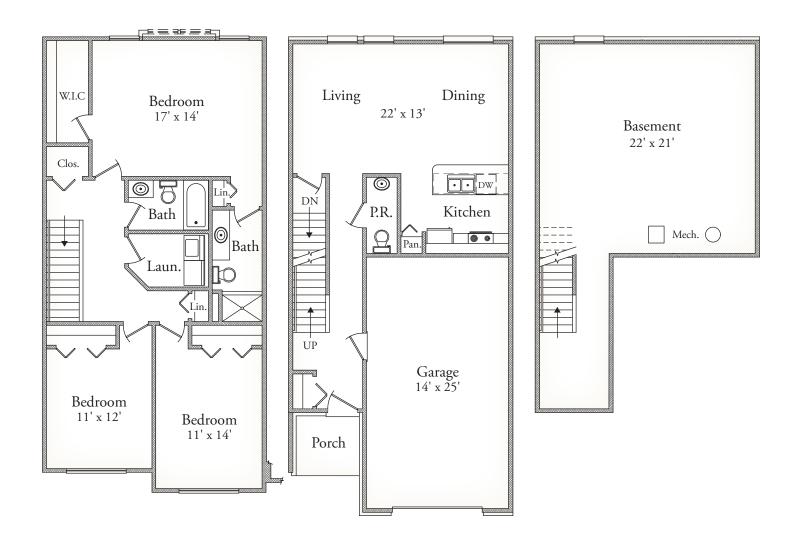

## **CEDAR II**

3 Bedroom / 2.5 Bath / With Basement 1,615 Sq. Ft. (Bldgs 7 & 8)

Dimensions are approximate. Builder reserves the right to change or modify floor plans.