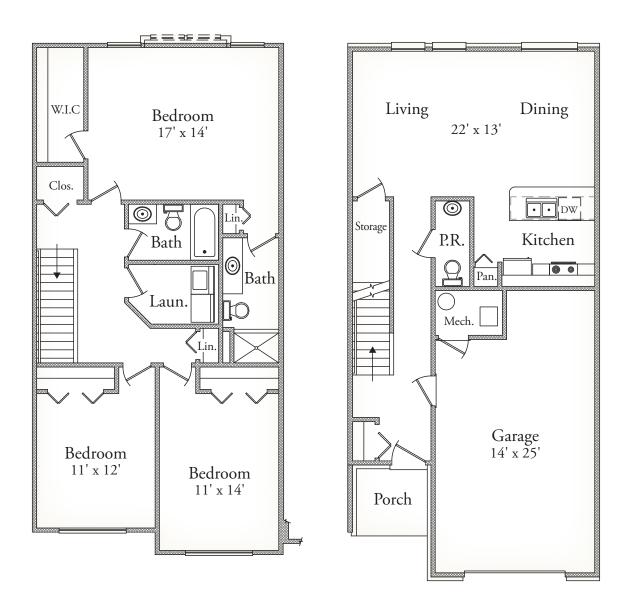

## **CEDAR**

3 Bedroom / 2.5 Bath 1,615 Sq. Ft. (Bldg 6)

Dimensions are approximate. Builder reserves the right to change or modify floor plans.